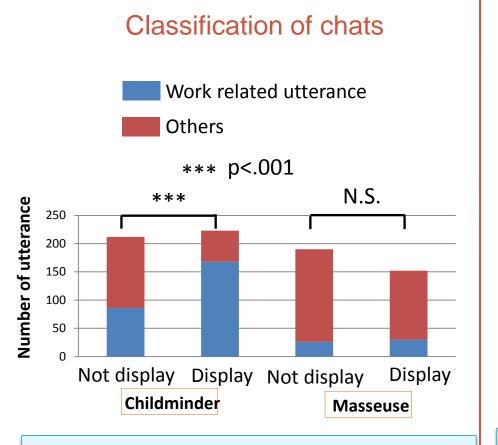

# Results

Promote work related chat for the workers who usually talked about work related matters in their daily chat.

### <Conclusion>

- ✓ There was a possibility for the proposed method to promote work related chat for the workers who usually talked about work related matters in their daily chat.
- ✓ It was confirmed that there were a few work related chats which led their learning activities.