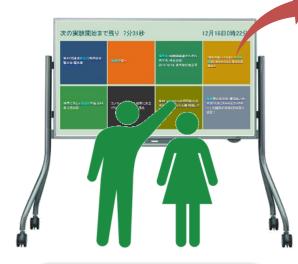

# Proposed system

Everyone can see the information on the display 16 people were injured by collision accident between train and track

Display the titles of work related news on the internet

<Other Functions>

Animation
Sliding operation
Pop-up window