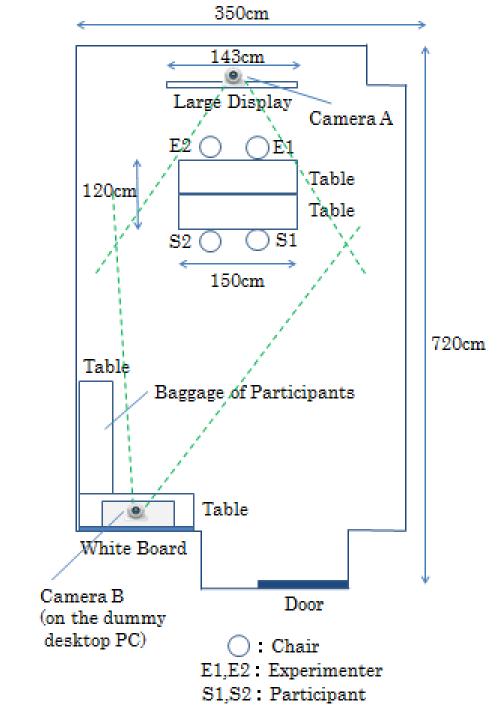

#### Layout of resting room

#### Participants

- Two female child minders
- Two female masseuses

Overview of experimental protocol

```
One day(10:00~16:30)
```