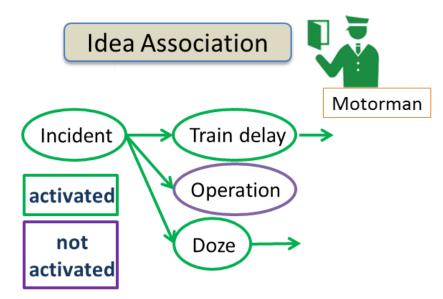

## Chat to lead the organizational learning (Flow of association)

Learning the lyrics of the Christmas song through their chat.

| 1. C1: だから積み上げたもんがないから、何にもできへん。              |                                              |  |  |  |
|----------------------------------------------|----------------------------------------------|--|--|--|
| : だからもう嫌や。保育士も。なんか、何していいのか分からへん。             |                                              |  |  |  |
| 2. C1: (会話が途切れる。2秒沈黙。)                       |                                              |  |  |  |
| <「2014.12.25 クリスマス子ども会」>                     | $\longrightarrow$ The system showed the blog |  |  |  |
| 3. C1: なああれあわてんぼうのサンタクロースってさ、煙突覗いて落っこちるやろ。 ~ | of Christmas party for kids                  |  |  |  |
| : え、ちゃう。1 番が。                                |                                              |  |  |  |
| 4. C2:(あわてんぼうのサンタクロースを口ずさみ始める)               |                                              |  |  |  |
| 5. C1:あ、そうや。クリスマス前や、2番が煙突で。                  | They talked about Christmas song             |  |  |  |
| : ほんで、えっと、しかたがないから踊ったよが3番?                   | which was sung with kids in class            |  |  |  |
| 6. C2:3番。                                    |                                              |  |  |  |
| 7. C1:4番は?                                   |                                              |  |  |  |
| 8. C2:4番は。                                   | ]                                            |  |  |  |
| 9. C1:4番がいつも分からへん。                           | C1 didn't know the lyric of the song         |  |  |  |
| :で、ほよほよほよほよ(ごまかす感じ)でみかんでも終わって、みんな分からへんねん。    |                                              |  |  |  |
| 10. C2:あわてんぼうのサンタクロース、クリスマスまえにやってきた、         |                                              |  |  |  |
| : いそいでリンリンリンや、リンリンリン。                        |                                              |  |  |  |
| : で2番は、あいたたドンドンドン、で、一緒に踊るチャッチャッチャ。           | C1 told the lyric while singing              |  |  |  |
| :で、あわてんぼうのサンタ、あ、最後は、あわてんぼうのサンタクロース、          | the song.                                    |  |  |  |
| :もいちどくるよとかえったよ、さよなら//シャラランラン、さよならシャララン       | (ラン、) the song.                              |  |  |  |
| 11. C1: //あー、知らんかった。もういちどく                   |                                              |  |  |  |
| :わすれちゃダメだよおもちゃ、シャラランリン、チャチャチャドン、シャララー        | ン。                                           |  |  |  |
| 12. C1:それ知らんかった。                             |                                              |  |  |  |
| 13. C2: でも3番まで歌うって歌だよ。                       |                                              |  |  |  |
| 14. C1: ほんま?                                 |                                              |  |  |  |
| 15. C2:うん。                                   |                                              |  |  |  |
| 16. C1:もう一個あんねんとか言うし。なんかほんならまた聞こなって思って。      |                                              |  |  |  |
|                                              |                                              |  |  |  |
| C1、C2 は実験参加者を示す。                             |                                              |  |  |  |
| ()の中の記述は、行為者の状態を示す。                          |                                              |  |  |  |
| < > の中の記述は、大型マルチタッチディスプレイに表示されている情報を示す。      |                                              |  |  |  |
| //は、直前の発話との重なりを示す。                           |                                              |  |  |  |