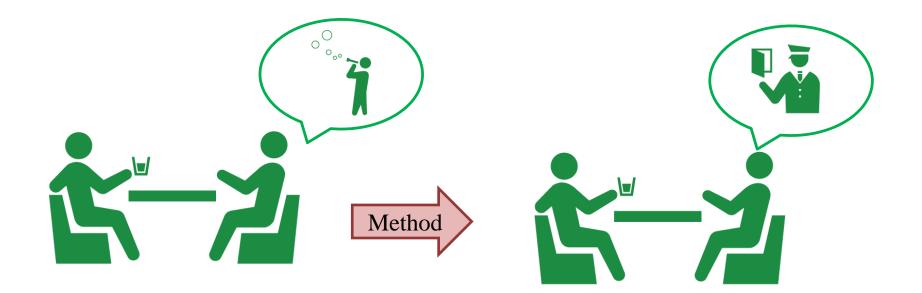

#### Inducing a work-related chat

Research purpose is to propose a method to induce a chat leading to organizational learning

# Principle to induce theme of chat

Chat is induced by feeling ill at ease when the interpersonal distance is too short

Contents of chat is controlled by presenting work-related information

# Proposed system

Everyone can see the information on the display 16 people were injured by collision accident between train and track

Display the titles of work related news on the internet

<Other Functions>