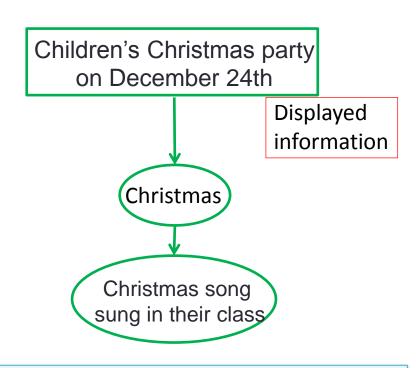

## Chat to lead the organizational learning (Flow of association)

Learning the lyrics of the Christmas song through their chat.

| 1. C1: だから積み上げたもんがないから、何にもできへん。              |                                              |  |  |  |
|----------------------------------------------|----------------------------------------------|--|--|--|
| : だからもう嫌や。保育士も。なんか、何していいのか分からへん。             |                                              |  |  |  |
| 2. C1: (会話が途切れる。2秒沈黙。)                       |                                              |  |  |  |
| <「2014.12.25 クリスマス子ども会」>                     | $\longrightarrow$ The system showed the blog |  |  |  |
| 3. C1: なああれあわてんぼうのサンタクロースってさ、煙突覗いて落っこちるやろ。 ~ | of Christmas party for kids                  |  |  |  |
| : え、ちゃう。1 番が。                                |                                              |  |  |  |
| 4. C2:(あわてんぼうのサンタクロースを口ずさみ始める)               |                                              |  |  |  |
| 5. C1:あ、そうや。クリスマス前や、2番が煙突で。                  | They talked about Christmas song             |  |  |  |
| : ほんで、えっと、しかたがないから踊ったよが3番?                   | which was sung with kids in class            |  |  |  |
| 6. C2:3番。                                    |                                              |  |  |  |
| 7. C1:4番は?                                   |                                              |  |  |  |
| 8. C2:4番は。                                   | ]                                            |  |  |  |
| 9. C1:4番がいつも分からへん。                           | C1 didn't know the lyric of the song         |  |  |  |
| :で、ほよほよほよほよ(ごまかす感じ)でみかんでも終わって、みんな分からへんねん。    |                                              |  |  |  |
| 10. C2:あわてんぼうのサンタクロース、クリスマスまえにやってきた、         |                                              |  |  |  |
| : いそいでリンリンリンや、リンリンリン。                        |                                              |  |  |  |
| : で2番は、あいたたドンドンドン、で、一緒に踊るチャッチャッチャ。           | C1 told the lyric while singing              |  |  |  |
| :で、あわてんぼうのサンタ、あ、最後は、あわてんぼうのサンタクロース、          | the song.                                    |  |  |  |
| :もいちどくるよとかえったよ、さよなら//シャラランラン、さよならシャララン       | (ラン、) the song.                              |  |  |  |
| 11. C1: //あー、知らんかった。もういちどく                   |                                              |  |  |  |
| :わすれちゃダメだよおもちゃ、シャラランリン、チャチャチャドン、シャララー        | ン。                                           |  |  |  |
| 12. C1:それ知らんかった。                             |                                              |  |  |  |
| 13. C2: でも3番まで歌うって歌だよ。                       |                                              |  |  |  |
| 14. C1: ほんま?                                 |                                              |  |  |  |
| 15. C2:うん。                                   |                                              |  |  |  |
| 16. C1:もう一個あんねんとか言うし。なんかほんならまた聞こなって思って。      |                                              |  |  |  |
|                                              |                                              |  |  |  |
| C1、C2 は実験参加者を示す。                             |                                              |  |  |  |
| ()の中の記述は、行為者の状態を示す。                          |                                              |  |  |  |
| < > の中の記述は、大型マルチタッチディスプレイに表示されている情報を示す。      |                                              |  |  |  |
| //は、直前の発話との重なりを示す。                           |                                              |  |  |  |