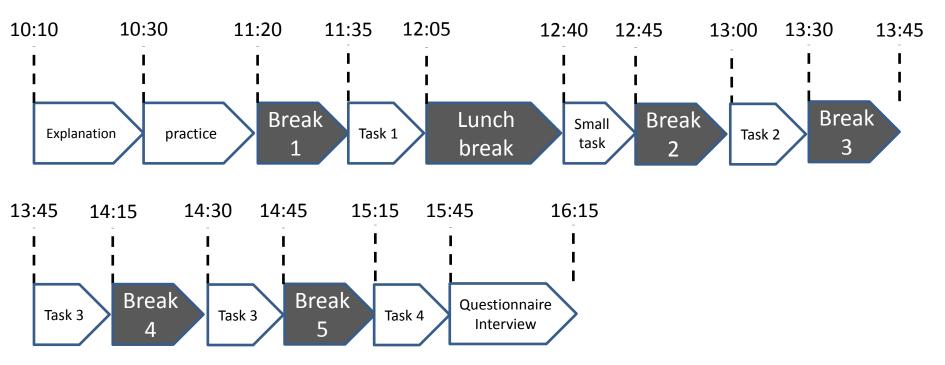

#### Participants

- Two female child minders
- Two female masseuses

Overview of experimental protocol

```
One day(10:00~16:30)
```

#### <Flow>

Task Rest Task 15min Display information or not display information

#### Procedure

Break 1 & Lunch break: general news was displayed Break 2 & Break 4 : There is no news Break 3 & Break 5 : Work-related news was displayed

<comments>

- Task includes Slip classification & Sudoku & Flicker measurement
- Small task is Flicker measurement
- The reason why the contents is changed : General news →get used to the system non-text →investigate whether differences of frequency of work-related chat exist or not