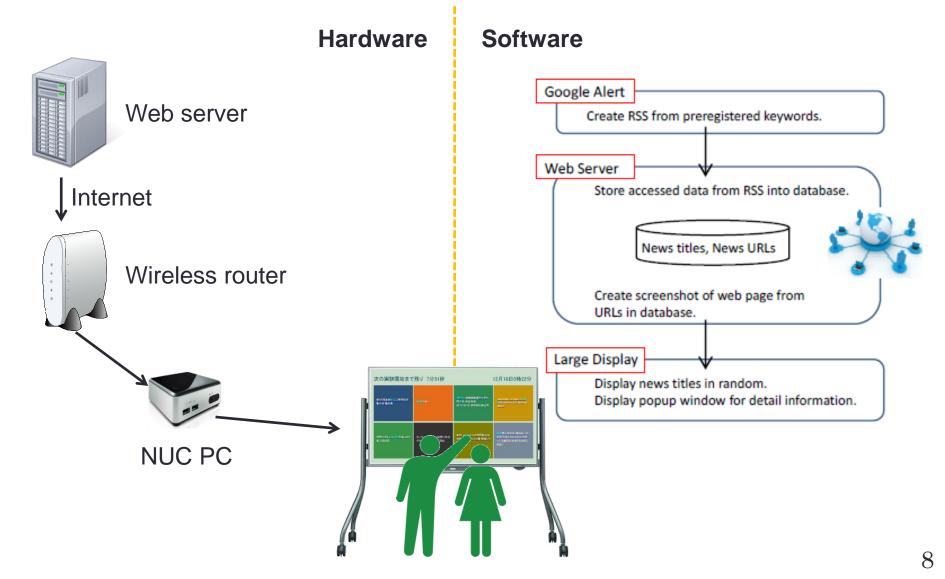

# Proposed system

Everyone can see the information on the display 16 people were injured by collision accident between train and track

Display the titles of work related news on the internet

<Other Functions>

# System configuration