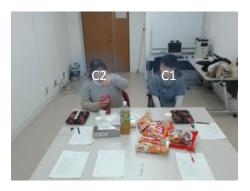

#### Outline of case study

Analyze chats of participants which occurred in the resting room where the proposed system was installed.

#### Participants

- Two female child minders
- Two female masseuses

Overview of experimental protocol

```
One day(10:00~16:30)
```

#### Layout of resting room